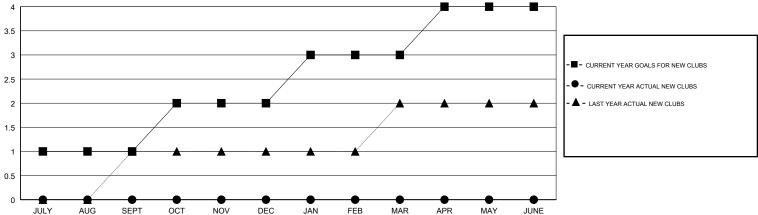

## **LOCATION KENTUCKY**

| GMT: STEVE AN         | NTON          |           | LOCAT         | ION KENTUCK           | Υ                         |                         | GMT CA                                             |
|-----------------------|---------------|-----------|---------------|-----------------------|---------------------------|-------------------------|----------------------------------------------------|
| Clubs                 |               |           |               | Members               |                           |                         |                                                    |
| RESULTS FOR 2017-2018 |               |           |               | RESULTS FOR 2017-2018 |                           |                         |                                                    |
| QUARTER               | NEW CLUB GOAL | NEW CLUBS | DROPPED CLUBS | QUARTER               | MEMBER GROWTH NET<br>GOAL | MEMBER GROWTH<br>ACTUAL | DROPPED<br>MEMBERS ACTUAL<br>(including transfers) |
| JULY/AUG/SEPT         | 1             | 0         | 0             | JULY/AUG/SEPT         | 40                        | 33                      | 59                                                 |
| OCT/NOV/DEC           | 1             | 0         | 0             | OCT/NOV/DEC           | 40                        | 16                      | 23                                                 |
| JAN/FEB/MAR           | 1             | 0         | 0             | JAN/FEB/MAR           | 40                        | 20                      | 29                                                 |
| APR/MAY/JUNE          | 1             | 0         | 1             | APR/MAY/JUNE          | 40                        | 23                      | 35                                                 |